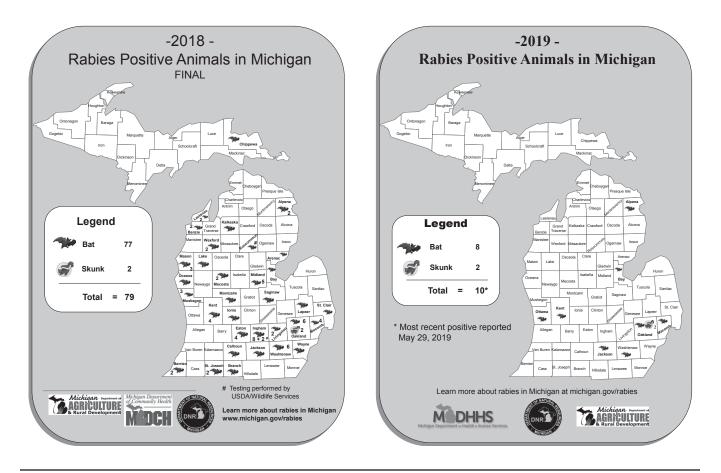

## Reportable and Infectious Disease in Michigan

As we start the summer when many people and animals spend more time outside, we may start to see more contact with wildlife and more time spent with other dogs or cats. This increases the risk that our patients may also be exposed to numerous diseases. Please take a look at last year's reportable disease map and the 2019 Lyme Disease Risk Map. Although Lyme disease is not a reportable disease, it is important to educate clients throughout the summer on this infectious disease as well as other tick-borne diseases. Several Michigan maps of rabies are provided as well so that you can see where the final rabies counts were last year and where we are so far in 2019. Additionally, please take note that over the past 16 years, many of the terrestrial (not bat) rabies cases have been in our area of the state.

The Newsletter of SEMVMA | June 2019

Terrestrial Animal Rabies Cases in Michigan: 2003 - Present