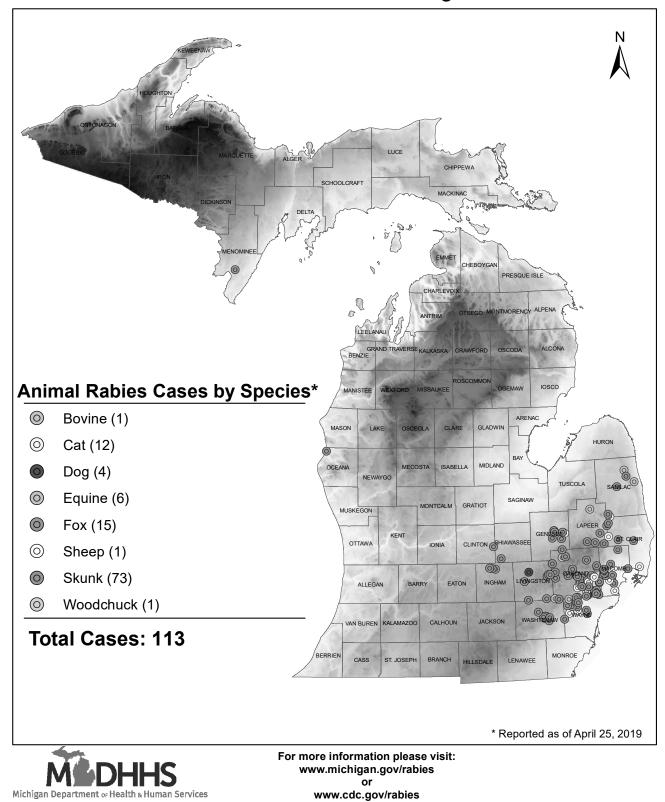

## Reportable and Infectious Disease in Michigan

As we start the summer when many people and animals spend more time outside, we may start to see more contact with wildlife and more time spent with other dogs or cats. This increases the risk that our patients may also be exposed to numerous diseases. Please take a look at last year's reportable disease map and the 2019 Lyme Disease Risk Map. Although Lyme disease is not a reportable disease, it is important to educate clients throughout the summer on this infectious disease as well as other tick-borne diseases. Several Michigan maps of rabies are provided as well so that you can see where the final rabies counts were last year and where we are so far in 2019. Additionally, please take note that over the past 16 years, many of the terrestrial (not bat) rabies cases have been in our area of the state.

The Newsletter of SEMVMA | June 2019

Terrestrial Animal Rabies Cases in Michigan: 2003 - Present