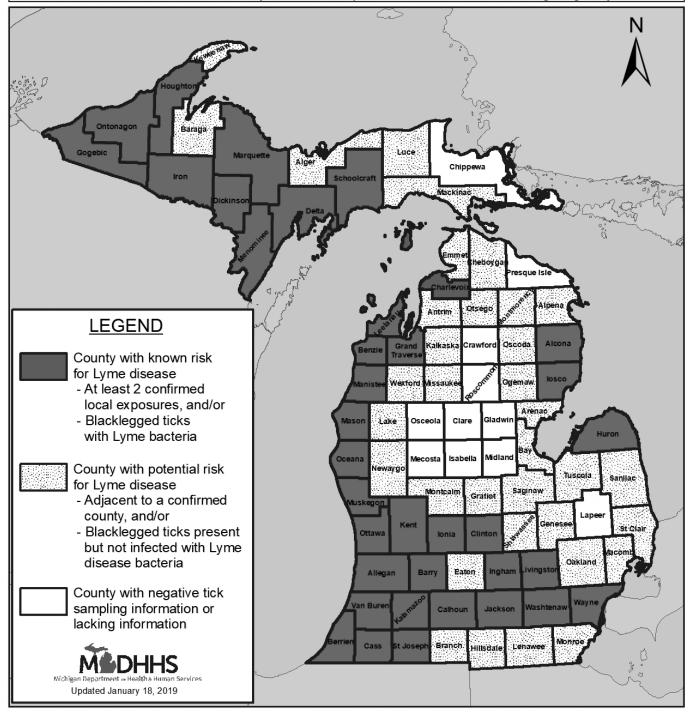

# Michigan Lyme Disease Risk Map: 2019

Lyme disease is an emerging disease transmitted by the blacklegged tick in Michigan. Local risk for Lyme disease varies depending on whether infected ticks are in the area. Several local and state agencies partner to conduct surveillance for Lyme disease in people and animals. The below map classifies risk upon field collected and infected ticks and reported human cases of Lyme disease in Michigan (see the legend for specific details). The map is updated as new information becomes available.

Blacklegged ticks are active from March to November in Michigan. They are commonly found in wooded and brushy habitats. Image: Centers for Disease Control & Prevention

For more information about Lyme disease prevention, visit www.michigan.gov/lyme